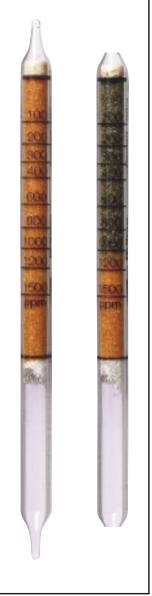

## Pentane 100/a

Standard Measuring Range: 100 to 1,500 ppm

Number of Strokes (n) : 5

Time for Measurement : app. 3 min

Standard Deviation : ± 15 to 20 %

Colour Change : orange —> green brown