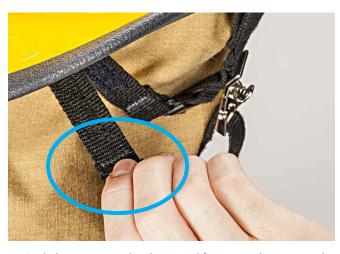

**4.** For helmets equipped with optional four-point chin strap, with main chin strap connected and cinched, pull additional straps and connect hook to loop. As with others, this adjustment should be made to maximize helmet fit, stability and comfort.