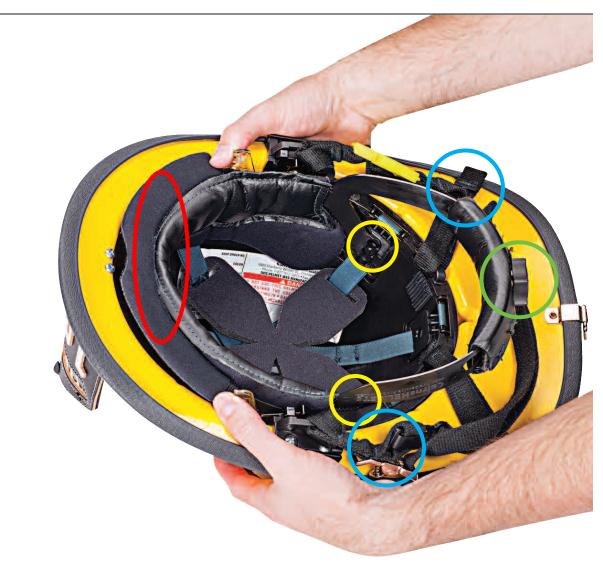

**Note:** If you feel gaps between your head and headband liner, refer to Foam Pad Adjustment Kit included with your helmet.

2. Adjust location of nape strap by locating button at end of both nape strap arms. Press button in and slide nape arm to desired location. Be sure to don helmet as you adjust from one location to next; adjustment should be made to maximize helmet fit, stability and comfort.