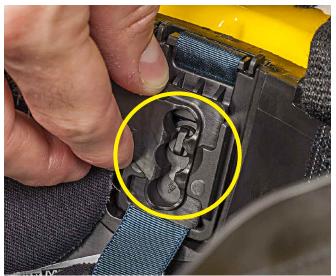

3. Don helmet and adjust ratchet to maximize fit, stability and comfort of headband and nape strap around your head. Proper fit places front headband just above your eyebrows, sides of headband above your ears and nape strap "hugging" the bump on the back of your head. Then, connect yellow quick-release buckle, cinching chin strap so that it fits snugly under your chin.