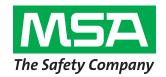

## Quick-Start Fit Test Guide

**1.** Adjust front headband ride height by pulling Velcro tabs apart; set height to a position that maximizes helmet fit, stability and comfort.

**Note:** Angle or location of front headband may need to change, depending upon whether or not you wear an SCBA facepiece.

**Note:** If you feel gaps between your head and headband liner, refer to Foam Pad Adjustment Kit included with your helmet.

2. Adjust location of nape strap by locating button at end of both nape strap arms. Press button in and slide nape arm to desired location. Be sure to don helmet as you adjust from one location to next; adjustment should be made to maximize helmet fit, stability and comfort.

3. Don helmet and adjust ratchet to maximize fit, stability and comfort of headband and nape strap around your head. Proper fit places front headband just above your eyebrows, sides of headband above your ears and nape strap "hugging" the bump on the back of your head. Then, connect yellow quick-release buckle, cinching chin strap so that it fits snugly under your chin.

**4.** For helmets equipped with optional four-point chin strap, with main chin strap connected and cinched, pull additional straps and connect hook to loop. As with others, this adjustment should be made to maximize helmet fit, stability and comfort.