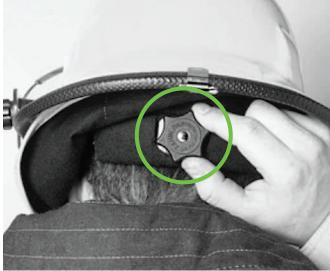

3. Don helmet and adjust ratchet to maximize fit, stability and comfort of headband and nape strap around your head. Proper fit places front headband just above your eyebrows, sides of headband above your ears and nape strap "hugging" the bump on the back of your head. Then, connect yellow quick-release buckle, cinching chin strap so that it fits snugly under your chin.