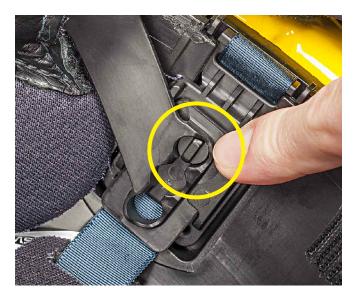

**Note:** If you feel gaps between your head and headband liner, refer to Foam Pad Adjustment Kit included with your helmet.

2. Adjust location of nape strap by locating button at end of both nape strap arms. Press button in and slide nape arm to desired location. Be sure to don helmet as you adjust from one location to next; adjustment should be made to maximize helmet fit, stability and comfort.