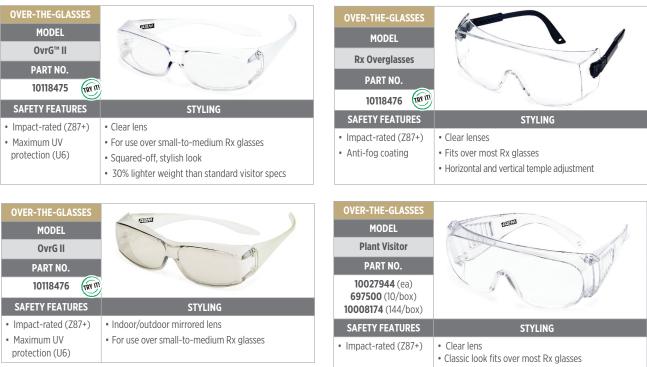

#### Over-the-Glasses

Markets: Facility safety, maintenance, repair and operations, overhaul, general industry, manufacturing, construction, oil and gas, metalworking, automotive Applications: Assembly and mechanical, drilling, grinding, machining, masonry, power fastening, riveting, sanding, sawing

• Integral, vented side shields

Material: Polycarbonate Standards<sup>1</sup>: ANSI/ISEA Z87.1-2015 and CSA Z94.3 (as noted)

## **Certification:** Third-party by ICS and CSA International **Minimum Order Qty:** 12