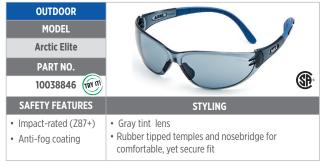

Applications: Assembly and mechanical, drilling, grinding, machining, painting, sanding, sawing

| INDOOR/HUMID<br>MODEL<br>Arctic Elite<br>PART NO.<br>10038845                                                  |                                                                                                                  | INDOOR/HUMID<br>MODEL<br>Pyrenees<br>PART NO.<br>10033718         |                                                                                                                                                                                                                                                                                                                                                                                                                                                                                                                                                                                                                                                                                                                                                                                                                                                                                                                                                                                                                                                                                                                                                                                                                                                                                                                                                                                                                                                                                                                                                                                                                                                                                                                                                                                                                                                                                                                                                                                                                                                                                                                                |
|----------------------------------------------------------------------------------------------------------------|------------------------------------------------------------------------------------------------------------------|-------------------------------------------------------------------|--------------------------------------------------------------------------------------------------------------------------------------------------------------------------------------------------------------------------------------------------------------------------------------------------------------------------------------------------------------------------------------------------------------------------------------------------------------------------------------------------------------------------------------------------------------------------------------------------------------------------------------------------------------------------------------------------------------------------------------------------------------------------------------------------------------------------------------------------------------------------------------------------------------------------------------------------------------------------------------------------------------------------------------------------------------------------------------------------------------------------------------------------------------------------------------------------------------------------------------------------------------------------------------------------------------------------------------------------------------------------------------------------------------------------------------------------------------------------------------------------------------------------------------------------------------------------------------------------------------------------------------------------------------------------------------------------------------------------------------------------------------------------------------------------------------------------------------------------------------------------------------------------------------------------------------------------------------------------------------------------------------------------------------------------------------------------------------------------------------------------------|
| SAFETY FEATURES                                                                                                | STYLING                                                                                                          | • Impact-rated (Z87+)                                             | • Clear lens                                                                                                                                                                                                                                                                                                                                                                                                                                                                                                                                                                                                                                                                                                                                                                                                                                                                                                                                                                                                                                                                                                                                                                                                                                                                                                                                                                                                                                                                                                                                                                                                                                                                                                                                                                                                                                                                                                                                                                                                                                                                                                                   |
| <ul> <li>Impact-rated (Z87+)</li> <li>Tuff Stuff Anti-Scratch<br/>Coating</li> <li>Anti-fog coating</li> </ul> | <ul> <li>Clear lens</li> <li>Rubber tipped temples and nosebridge<br/>for comfortable, yet secure fit</li> </ul> | Anti-fog coating                                                  | <ul><li> Clear lens</li><li> Full side protection</li><li> Dual injected, soft-tipped temples</li></ul>                                                                                                                                                                                                                                                                                                                                                                                                                                                                                                                                                                                                                                                                                                                                                                                                                                                                                                                                                                                                                                                                                                                                                                                                                                                                                                                                                                                                                                                                                                                                                                                                                                                                                                                                                                                                                                                                                                                                                                                                                        |
| , the rog county                                                                                               |                                                                                                                  | INDOOR/HUMID                                                      | 6 EEM B                                                                                                                                                                                                                                                                                                                                                                                                                                                                                                                                                                                                                                                                                                                                                                                                                                                                                                                                                                                                                                                                                                                                                                                                                                                                                                                                                                                                                                                                                                                                                                                                                                                                                                                                                                                                                                                                                                                                                                                                                                                                                                                        |
| INDOOR/HUMID                                                                                                   | 0                                                                                                                | MODEL                                                             |                                                                                                                                                                                                                                                                                                                                                                                                                                                                                                                                                                                                                                                                                                                                                                                                                                                                                                                                                                                                                                                                                                                                                                                                                                                                                                                                                                                                                                                                                                                                                                                                                                                                                                                                                                                                                                                                                                                                                                                                                                                                                                                                |
| MODEL                                                                                                          |                                                                                                                  | Voyager                                                           | and the second s |
| Aurora                                                                                                         |                                                                                                                  | PART NO.                                                          | and and                                                                                                                                                                                                                                                                                                                                                                                                                                                                                                                                                                                                                                                                                                                                                                                                                                                                                                                                                                                                                                                                                                                                                                                                                                                                                                                                                                                                                                                                                                                                                                                                                                                                                                                                                                                                                                                                                                                                                                                                                                                                                                                        |
| PART NO.                                                                                                       |                                                                                                                  | 10065849                                                          |                                                                                                                                                                                                                                                                                                                                                                                                                                                                                                                                                                                                                                                                                                                                                                                                                                                                                                                                                                                                                                                                                                                                                                                                                                                                                                                                                                                                                                                                                                                                                                                                                                                                                                                                                                                                                                                                                                                                                                                                                                                                                                                                |
| 10026005                                                                                                       |                                                                                                                  | SAFETY FEATURES                                                   | STYLING                                                                                                                                                                                                                                                                                                                                                                                                                                                                                                                                                                                                                                                                                                                                                                                                                                                                                                                                                                                                                                                                                                                                                                                                                                                                                                                                                                                                                                                                                                                                                                                                                                                                                                                                                                                                                                                                                                                                                                                                                                                                                                                        |
| SAFETY FEATURES                                                                                                | STYLING                                                                                                          | <ul> <li>Impact-rated (Z87+)</li> <li>Anti-fog coating</li> </ul> | Clear lens     Single wrap-style lens                                                                                                                                                                                                                                                                                                                                                                                                                                                                                                                                                                                                                                                                                                                                                                                                                                                                                                                                                                                                                                                                                                                                                                                                                                                                                                                                                                                                                                                                                                                                                                                                                                                                                                                                                                                                                                                                                                                                                                                                                                                                                          |
| <ul> <li>Impact-rated (Z87+)</li> <li>Tuff Stuff Anti-Scratch<br/>Coating</li> <li>Anti-fog coating</li> </ul> | <ul><li>Clear lens</li><li>Ratchet temple adjustment</li><li>Single, 7-base wrap curve lens</li></ul>            |                                                                   |                                                                                                                                                                                                                                                                                                                                                                                                                                                                                                                                                                                                                                                                                                                                                                                                                                                                                                                                                                                                                                                                                                                                                                                                                                                                                                                                                                                                                                                                                                                                                                                                                                                                                                                                                                                                                                                                                                                                                                                                                                                                                                                                |