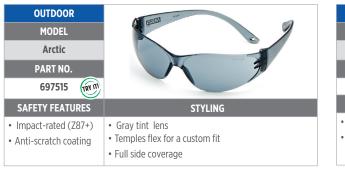

#### Indoor/Outdoor

Markets: General industry, manufacturing, construction, oil and gas, forestry, shipbuilding, automotive, food and beverage, mining, pharmaceuticals, primary metals, transportation

Applications: Assembly and mechanical, chipping, chiseling, cleaning, drilling, grinding, machining, masonry, riveting, sanding, sawing, UV protection

| INDOOR/OUTDOOR<br>MODEL<br>Arctic<br>PART NO.<br>10008179                                                                                    |                                                                                                                                                 |
|----------------------------------------------------------------------------------------------------------------------------------------------|-------------------------------------------------------------------------------------------------------------------------------------------------|
| SAFETY FEATURES                                                                                                                              | STYLING                                                                                                                                         |
| <ul> <li>Impact-rated (Z87+)</li> <li>Anti-scratch coating</li> <li>Anti-fog coating</li> <li>Maximum UV</li> <li>protection (U6)</li> </ul> | <ul> <li>Blue mirror reduces glare without causing color degradation</li> <li>Popular, lightweight model</li> <li>Full side coverage</li> </ul> |