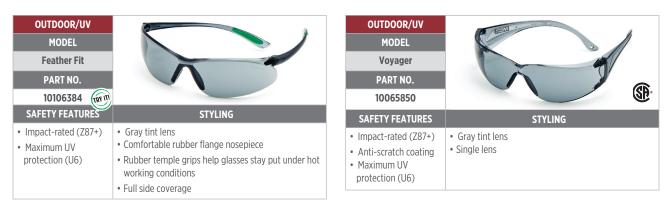

#### Outdoor with UV Exposure

Markets: General industry, manufacturing, construction, oil and gas, forestry, shipbuilding Applications: Chipping, splash, chiseling, drilling, grinding, machining, power fastening, sanding, sawing