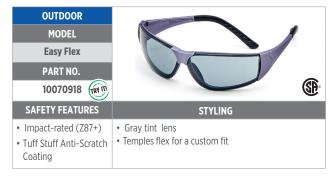

#### Outdoor

**Markets:** Aviation, general manufacturing, mining, oil and gas, pharmaceuticals, primary metals, transportation **Applications:** Assembly and mechanical, chipping, chiseling, drilling, grinding, machining, sanding, sawing

| OUTDOOR<br>MODEL<br>Luxor<br>PART NO.<br>697517                                      |                                                                                                      |
|--------------------------------------------------------------------------------------|------------------------------------------------------------------------------------------------------|
| SAFETY FEATURES                                                                      | STYLING                                                                                              |
| <ul> <li>Impact-rated (Z87+)</li> <li>Tuff Stuff Anti-Scratch<br/>Coating</li> </ul> | <ul><li>Gray tint lens</li><li>Horizontal temple adjustment</li><li>Wrap-style single lens</li></ul> |
|                                                                                      |                                                                                                      |
| OUTDOOR                                                                              |                                                                                                      |
| MODEL                                                                                |                                                                                                      |