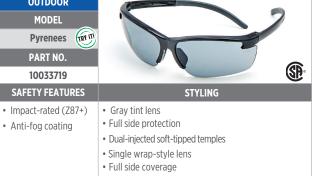

Applications: Assembly and mechanical, drilling, grinding, machining, painting, sanding, sawing

| INDOOR/HUMID<br>MODEL<br>Arctic Elite<br>PART NO.<br>10038845                                                  |                                                                                                                  | INDOOR/HUMID<br>MODEL<br>Pyrenees<br>PART NO.<br>10033718         |                                                                                                                                                                                                                                                                                                                                                                                                                                                                                                                                                                                                                                                                                                                                                                                                                                                                                                                                                                                                                                                                                                                                                                                                                                                                                                                                                                                                                                                                                                                                                                                                                                                                                                                                                                                                                                                                                                                                                                                                                                                                                                                                |
|----------------------------------------------------------------------------------------------------------------|------------------------------------------------------------------------------------------------------------------|-------------------------------------------------------------------|--------------------------------------------------------------------------------------------------------------------------------------------------------------------------------------------------------------------------------------------------------------------------------------------------------------------------------------------------------------------------------------------------------------------------------------------------------------------------------------------------------------------------------------------------------------------------------------------------------------------------------------------------------------------------------------------------------------------------------------------------------------------------------------------------------------------------------------------------------------------------------------------------------------------------------------------------------------------------------------------------------------------------------------------------------------------------------------------------------------------------------------------------------------------------------------------------------------------------------------------------------------------------------------------------------------------------------------------------------------------------------------------------------------------------------------------------------------------------------------------------------------------------------------------------------------------------------------------------------------------------------------------------------------------------------------------------------------------------------------------------------------------------------------------------------------------------------------------------------------------------------------------------------------------------------------------------------------------------------------------------------------------------------------------------------------------------------------------------------------------------------|
| SAFETY FEATURES                                                                                                | STYLING                                                                                                          | • Impact-rated (Z87+)                                             | • Clear lens                                                                                                                                                                                                                                                                                                                                                                                                                                                                                                                                                                                                                                                                                                                                                                                                                                                                                                                                                                                                                                                                                                                                                                                                                                                                                                                                                                                                                                                                                                                                                                                                                                                                                                                                                                                                                                                                                                                                                                                                                                                                                                                   |
| <ul> <li>Impact-rated (Z87+)</li> <li>Tuff Stuff Anti-Scratch<br/>Coating</li> <li>Anti-fog coating</li> </ul> | <ul> <li>Clear lens</li> <li>Rubber tipped temples and nosebridge<br/>for comfortable, yet secure fit</li> </ul> | Anti-fog coating                                                  | <ul><li> Clear lens</li><li> Full side protection</li><li> Dual injected, soft-tipped temples</li></ul>                                                                                                                                                                                                                                                                                                                                                                                                                                                                                                                                                                                                                                                                                                                                                                                                                                                                                                                                                                                                                                                                                                                                                                                                                                                                                                                                                                                                                                                                                                                                                                                                                                                                                                                                                                                                                                                                                                                                                                                                                        |
| , the rog county                                                                                               |                                                                                                                  | INDOOR/HUMID                                                      | 6 EEM B                                                                                                                                                                                                                                                                                                                                                                                                                                                                                                                                                                                                                                                                                                                                                                                                                                                                                                                                                                                                                                                                                                                                                                                                                                                                                                                                                                                                                                                                                                                                                                                                                                                                                                                                                                                                                                                                                                                                                                                                                                                                                                                        |
| INDOOR/HUMID                                                                                                   | 0                                                                                                                | MODEL                                                             |                                                                                                                                                                                                                                                                                                                                                                                                                                                                                                                                                                                                                                                                                                                                                                                                                                                                                                                                                                                                                                                                                                                                                                                                                                                                                                                                                                                                                                                                                                                                                                                                                                                                                                                                                                                                                                                                                                                                                                                                                                                                                                                                |
| MODEL                                                                                                          |                                                                                                                  | Voyager                                                           | and the second s |
| Aurora                                                                                                         |                                                                                                                  | PART NO.                                                          | and and                                                                                                                                                                                                                                                                                                                                                                                                                                                                                                                                                                                                                                                                                                                                                                                                                                                                                                                                                                                                                                                                                                                                                                                                                                                                                                                                                                                                                                                                                                                                                                                                                                                                                                                                                                                                                                                                                                                                                                                                                                                                                                                        |
| PART NO.                                                                                                       |                                                                                                                  | 10065849                                                          |                                                                                                                                                                                                                                                                                                                                                                                                                                                                                                                                                                                                                                                                                                                                                                                                                                                                                                                                                                                                                                                                                                                                                                                                                                                                                                                                                                                                                                                                                                                                                                                                                                                                                                                                                                                                                                                                                                                                                                                                                                                                                                                                |
| 10026005                                                                                                       |                                                                                                                  | SAFETY FEATURES                                                   | STYLING                                                                                                                                                                                                                                                                                                                                                                                                                                                                                                                                                                                                                                                                                                                                                                                                                                                                                                                                                                                                                                                                                                                                                                                                                                                                                                                                                                                                                                                                                                                                                                                                                                                                                                                                                                                                                                                                                                                                                                                                                                                                                                                        |
| SAFETY FEATURES                                                                                                | STYLING                                                                                                          | <ul> <li>Impact-rated (Z87+)</li> <li>Anti-fog coating</li> </ul> | Clear lens     Single wrap-style lens                                                                                                                                                                                                                                                                                                                                                                                                                                                                                                                                                                                                                                                                                                                                                                                                                                                                                                                                                                                                                                                                                                                                                                                                                                                                                                                                                                                                                                                                                                                                                                                                                                                                                                                                                                                                                                                                                                                                                                                                                                                                                          |
| <ul> <li>Impact-rated (Z87+)</li> <li>Tuff Stuff Anti-Scratch<br/>Coating</li> <li>Anti-fog coating</li> </ul> | <ul><li>Clear lens</li><li>Ratchet temple adjustment</li><li>Single, 7-base wrap curve lens</li></ul>            |                                                                   |                                                                                                                                                                                                                                                                                                                                                                                                                                                                                                                                                                                                                                                                                                                                                                                                                                                                                                                                                                                                                                                                                                                                                                                                                                                                                                                                                                                                                                                                                                                                                                                                                                                                                                                                                                                                                                                                                                                                                                                                                                                                                                                                |