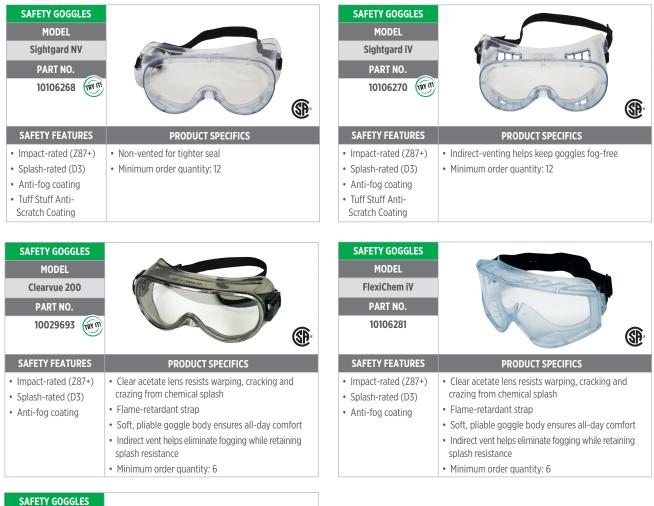

#### Sightgard Safety Goggles

| SIGHTGARD SAFETY GOGGLES SELECTION GUIDE |                                |                           |                             |  |  |
|------------------------------------------|--------------------------------|---------------------------|-----------------------------|--|--|
|                                          | CONDITIONS                     |                           |                             |  |  |
|                                          |                                |                           |                             |  |  |
| STYLE                                    | General purpose: impact/splash | Industrial: impact/splash | Industrial: chemical/splash |  |  |
| SIGHTGARD NV                             |                                |                           |                             |  |  |
| SIGHTGARD IV                             |                                |                           |                             |  |  |
| CLEARVUE <sup>®</sup> 200                |                                |                           |                             |  |  |
| FLEXICHEM™ IV                            |                                |                           |                             |  |  |
| VAULT™                                   |                                |                           |                             |  |  |
| VERTOGGLE™                               |                                |                           |                             |  |  |

Standards1: ANSI/ISEA Z87.1-2015 and CSA Z94.3

Certification: Third-party by ICS and CSA International

| SAFETY GOGGLES<br>MODEL<br>Sightgard NV<br>PART NO.<br>10106268                                                        |                                                                                     | SAFETY GOGGLES<br>MODEL<br>Sightgard IV<br>PART NO.<br>10106270                                                        |                                                                                                      |
|------------------------------------------------------------------------------------------------------------------------|-------------------------------------------------------------------------------------|------------------------------------------------------------------------------------------------------------------------|------------------------------------------------------------------------------------------------------|
| SAFETY FEATURES                                                                                                        | PRODUCT SPECIFICS                                                                   | SAFETY FEATURES                                                                                                        | PRODUCT SPECIFICS                                                                                    |
| <ul> <li>Impact-rated (Z87+)</li> <li>Splash-rated (D3)</li> <li>Anti-fog coating</li> <li>Tuff Stuff Anti-</li> </ul> | <ul> <li>Non-vented for tighter seal</li> <li>Minimum order quantity: 12</li> </ul> | <ul> <li>Impact-rated (Z87+)</li> <li>Splash-rated (D3)</li> <li>Anti-fog coating</li> <li>Tuff Stuff Anti-</li> </ul> | <ul> <li>Indirect-venting helps keep goggles fog-free</li> <li>Minimum order quantity: 12</li> </ul> |

#### Sightgard Safety Goggles

Standards1: ANSI/ISEA Z87.1-2015 and CSA Z94.3

Certification: Third-party by ICS and CSA International

| SAFETY GOGGLES<br>MODEL<br>Vault<br>PART NO.<br>10106282                                     |                                                                                                         |
|----------------------------------------------------------------------------------------------|---------------------------------------------------------------------------------------------------------|
| SAFETY FEATURES                                                                              | PRODUCT SPECIFICS                                                                                       |
| <ul> <li>Impact-rated (Z87+)</li> <li>Splash-rated (D3)</li> <li>Anti-fog coating</li> </ul> | <ul> <li>Modern styling</li> <li>Comfortable, thick strap</li> <li>Minimum order quantity: 6</li> </ul> |