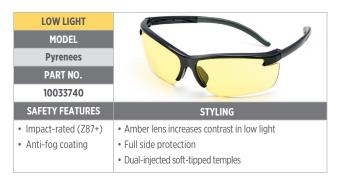

#### Low Light

Markets: Transportation, inspection and repair, assembly, general industry, indoor construction, shipbuilding, automotive, food and beverage, pharmaceuticals Applications: Assembly, chipping, chiseling, drilling, grinding, machining, pouring/casting, power fastening, riveting, sanding, sawing