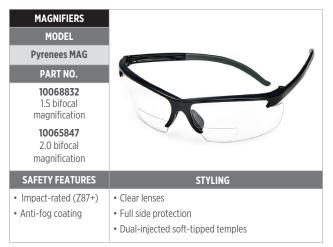

## Magnifiers

Markets: Facility safety, maintenance, repair and operations, overhaul, general industry, manufacturing, construction, metalworking, automotive

Applications: Fine assembly and detail work, drilling, grinding, machining, soldering, riveting, sanding