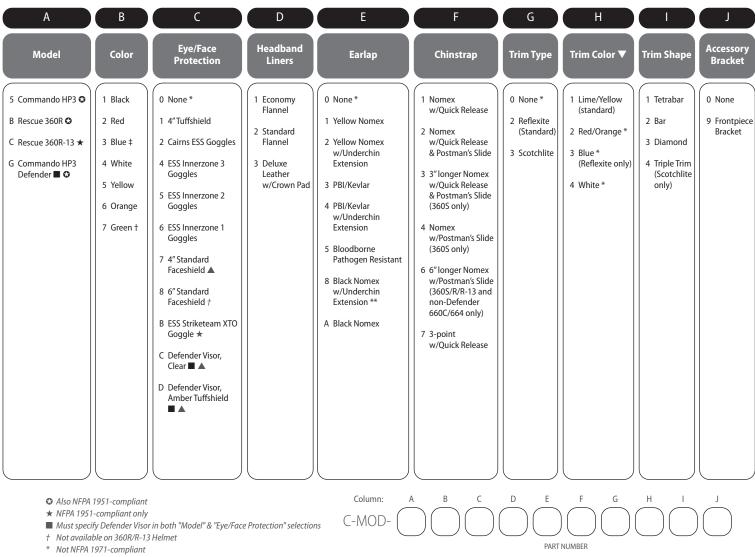

## Ordering Information

MSA's Assemble-To-Order (ATO) System allows you to choose the features/options you want by creating your own part number.

- ▲ Not available on 360R/R-13 Helmet
- \*\* Not available for helmets with Defender Visor
- ▼ Not all trim colors are available in all trim types and shapes