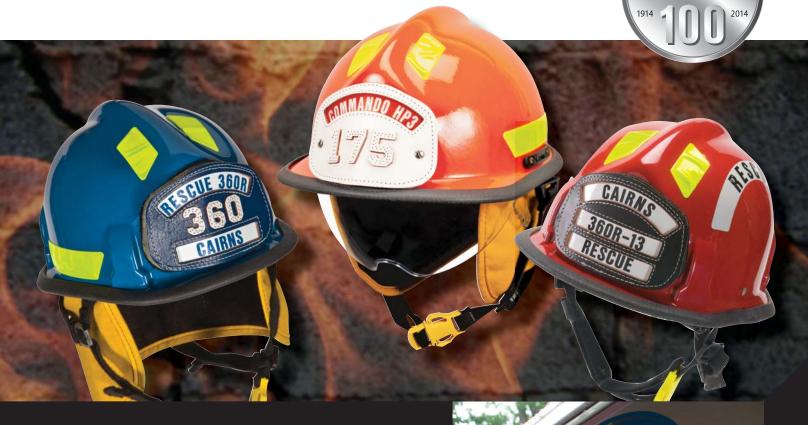

## MSA Cairns® Modern Fire & Rescue Helmets

MSA offers three low-profile, lightweight fire and rescue helmets that meet NFPA 1951-2013 requirements (USAR). Additionally, two of these helmets also meet NFPA 1971-2013 (see below). Durable construction protects against impact from projectiles and falls. Brimless design allows for easy access to confined spaces and vehicle extrications. Choices and options include seven helmet colors, goggles, earlaps and liner styles, chinstrap, and trim type.

| Features                     | Benefits                                                                                                              | HP3 Commando | Cairns 360R   | Cairns 360R13 |
|------------------------------|-----------------------------------------------------------------------------------------------------------------------|--------------|---------------|---------------|
| Shell                        | Light, low profile designs                                                                                            | Fiberglass   | Thermoplastic | Thermoplastic |
| IMPACT CAP                   | Provides impact protection from projectiles and falls, as well as from thermal hazards                                | •            |               |               |
| RETRACTABLE DEFENDER VISOR   | Deploys easily; stores securely                                                                                       |              |               |               |
| ADJUSTABLE RATCHET HEIGHT    | 3-position adjustment for custom fit                                                                                  |              |               |               |
| ADJUSTABLE HEADBAND HEIGHT   | Ensures a perfect fit between your helmet and SCBA                                                                    |              |               |               |
| D-RING HELMET HOLDER         | Durable and fits on large hooks                                                                                       |              | -             |               |
| NOMEX CHINSTRAP (2- OR 3-PT) | Quick-release buckles, Postman slide, Velcro stowage system                                                           |              |               |               |
| HELMET SIZE                  | 6-8½"                                                                                                                 |              |               |               |
| NPFA 1971-2013               | Complies with Standard on Protective Ensembles for Structural Fire Fighting and Proximity Fire Fighting, 2013 Edition | •            |               |               |
| NPFA 1951-2013               | Complies with Standard on Protective Ensembles for<br>Technical Rescue Incidents 2013 Edition                         | •            | •             | •             |